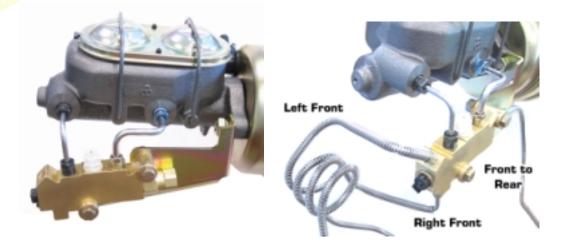

## Brake Line Installation

- 1. Begin by loosely installing the master cylinder lines into the master cylinder.
- 2. Hold the brass proportioning valve in position and start the threads of the master cylinder lines.
- 3. Bolt the bracket into place on the **inside** of proportioning valve.
- 4. Tighten the fittings down after you install the bracket.

**Note:** Some master cylinder lines have loops in them. They are interchangeable with the straight lines picturedabove. **Note:** The lines shown in these illustrations route the same way for cars with and without brake boosters.

5. Install the remaining lines as pictured above.