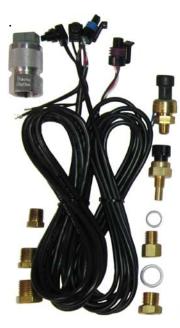

## VHX-70C-MAL

Dakota Digital VHX Instrument Installation For 1970-'72 Chevelle/Malibu non SS 1970-'72 El Camino non SS

Your new VHX-70C-MAL kit includes:

**VHX Display** 

Universal Sender Pack