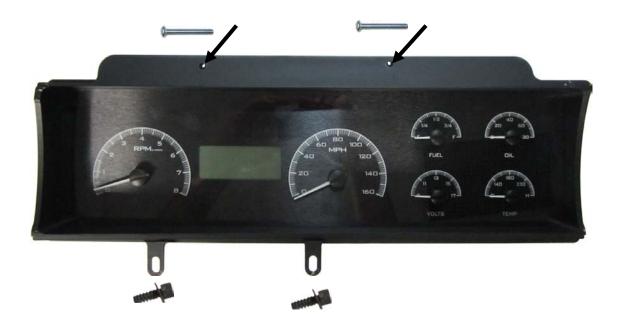

2. Place the system behind the dash from the top side. Be careful to not scratch the system on the dash frame; use tape or a rag to cover sharp areas that could damage the VHX system.

3. Mount the VHX system by sliding the provided 8-32 screws through the sheet metal dash and plastic dash flange, then thread into the VHX system. Two factory screws will be used to mount the lower portion of the system