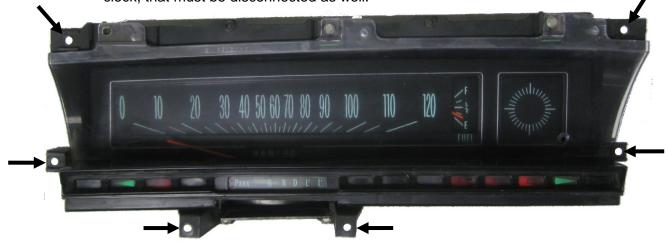

## Installation

- 1. Remove the stock gauge housing from the dash.
  - a. Remove the four screws for the lower steering column cover and remove the two nuts to drop the steering column to gain access behind the dash.
  - b. Remove the dash pad to have access from the top. The entire plastic dash is riveted to the metal frame behind the dash; by removing the (6) 7/16" hex bolts you can separate the dash from the car. The locations of these bolts are: (2) on far left driver side (upper and lower), (1) by steering column support, (1) behind left side of glove box, and (2) on far right passenger side. Also remove the front speaker, emergency brake release handle, and the headlight knob (there is a push button to release it on the opposing side of the harness). For automatic transmission cars, remove the gear selector pull wire.
  - c. The stock gauge cluster is mounted to the dash in six locations; only two of the six original screws will be reused.

d. You can now remove the stock cluster by disconnecting the left and right indicator harnesses, remove the speed cable and the fuel gauge harness. If equipped with a clock, that must be disconnected as well.