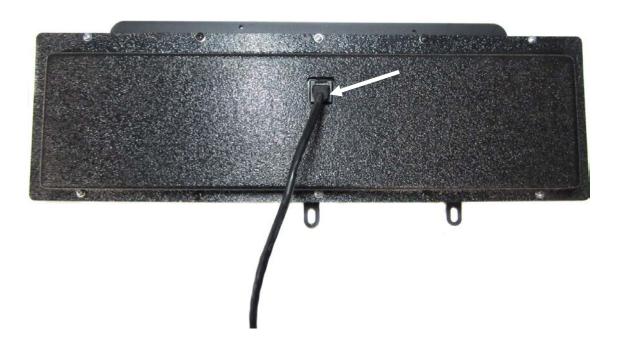

4. Connect the CAT5 cable to the system, take care when routing this cable to the control box mounting location.

5. Refer to the main manual for wiring instructions to complete the VHX installation.

4510 W. 61<sup>st</sup> St. N., Sioux Falls SD 57107 Phone: (605) 332-6513 Fax: (605) 339-4106 www.dakotadigital.com dakotasupport@dakotadigital.com