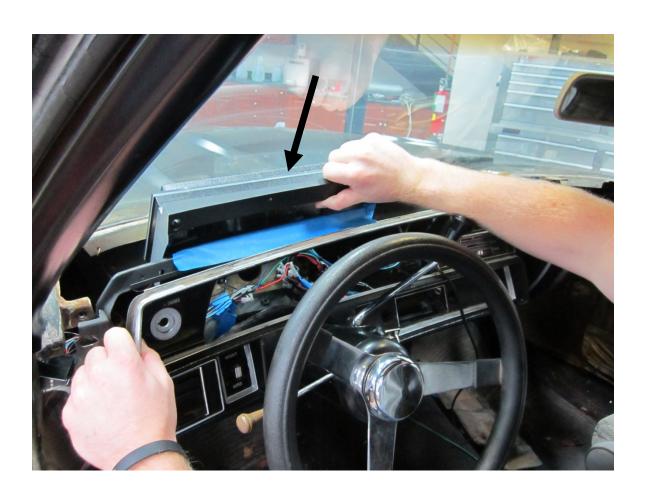

2. Place the system behind the dash from the top side. Be careful to not scratch the system on the dash frame; use tape or a rag to cover sharp areas that could damage the VHX system.

3. Mount the VHX system by sliding the provided 8-32 screws through the sheet metal dash and plastic dash flange, then thread into the VHX system. Two factory screws will be used to mount the lower portion of the system