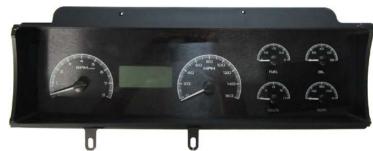

## VHX-70C-MAL

Dakota Digital VHX Instrument Installation For 1970-'72 Chevelle/Malibu non SS 1970-'72 El Camino non SS

Your new VHX-70C-MAL kit includes:

**VHX Display** 

Universal Sender Pack