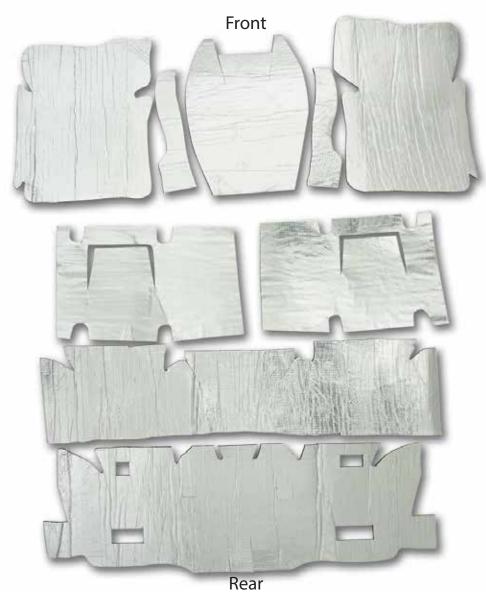

## **Part # TABF2012**

1970-1981 GM F-Body Floor Insulation and Sound Dampening Kit

## **Installation Directions:**

- 1. Clean any dirt, debris, or grime from the intended installation area using a degreasing agent.
- 2. Allow intended installation area adequate time to dry.
- **3.** Remove the kit from its packaging, and dry fit the components allowing you to see exactly how the product will be placed for final installation.
- **4.** Now you are ready to install. Remove the protective layer exposing the adhesive on your first piece applying it to its final position, using light pressure.
- **5.** Repeat step 4 for each individual component until the full kit is installed.