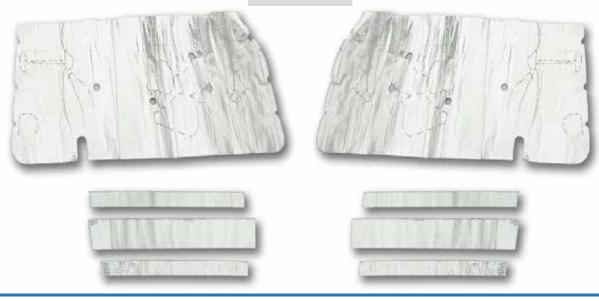

## **Part # TABA1004**

1968-1972 GM A-Body Door and Inner Quarter Panel Insulation and Sound Dampening Kit

Passenger