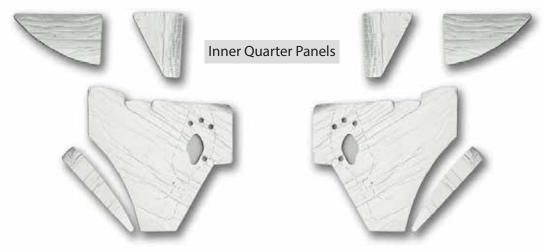

## **Part # TABA1004**

1968-1972 GM A-Body Door and Inner Quarter Panel Insulation and Sound Dampening Kit

Passenger