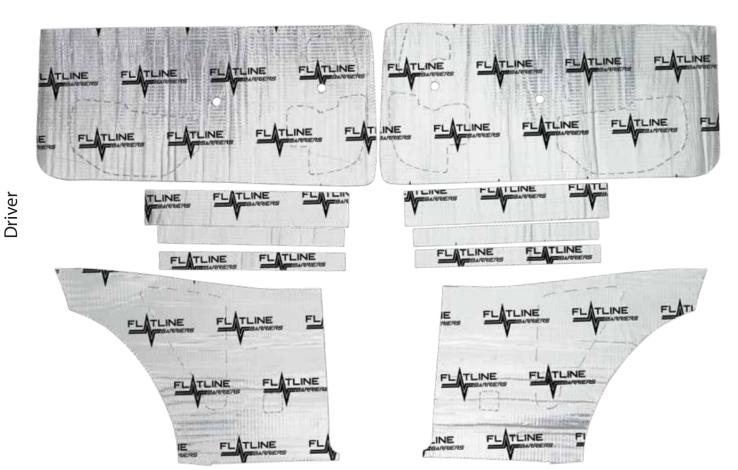

## **Part # TABX3009**

1968-74 Nova door and 1/4 kit.



## **Installation Directions:**

- 1. Clean any dirt, debris, or grime from the intended installation area using a degreasing agent.
- 2. Allow intended installation area adequate time to dry.
- **3.** Remove the kit from its packaging, and dry fit the components allowing you to see exactly how the product will be placed for final installation.
- **4.** Now you are ready to install. Remove the protective layer exposing the adhesive on your first piece applying it to its final position, using light pressure.
- **5.** Repeat step 4 for each individual component until the full kit is installed.