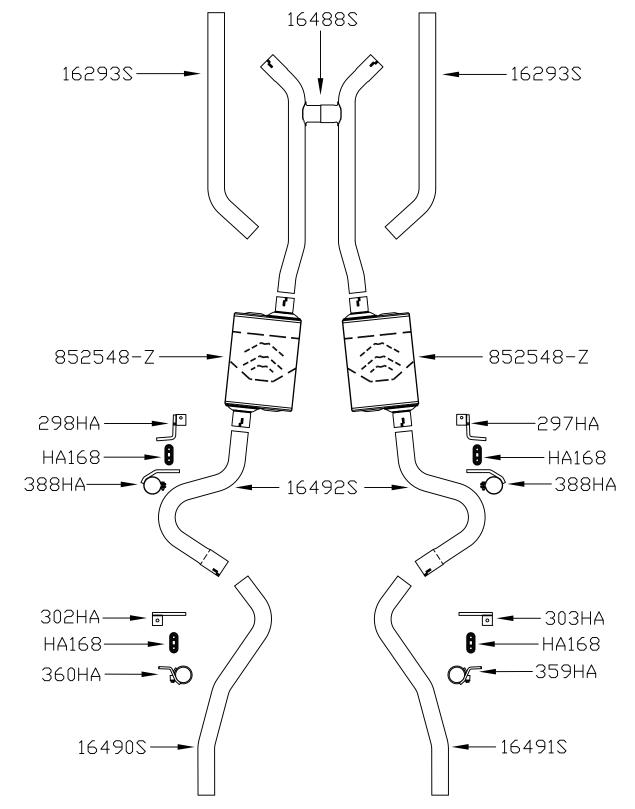

## Installation:

1) Raise the vehicle up on a hoist or rack to working height.

2) On the rear control arm mount/crossmember frame section, slightly forward of the rear axle, there are a set of two mounting holes on each side of the vehicle (use the two inner holes) which will be used to mount the rear muffler hangers. Use these stock locations to mount hanger **#298HA** on the left side and hanger **#297HA** on the right. Use the 5/16" x 1" bolts and nuts provided. See **Diagram 1.** 

3) On the main outer frame rails of the vehicle, slightly behind the rear axle, there will be a single mounting hole on each side of the vehicle which will be used to mount the rear tailpipe hangers. Use these stock locations to mount hanger **#302HA** on the left side and hanger **#303HA** on the right. Use the 3/8" thread cutting bolts provided. The holes may need to be drilled out to a 5/16" diameter. **See Diagram 2.** 

4) Slide the four rubber hangers **#HA168** onto the hanger rods. Slide the two muffler hangers **#388HA** into the rubber hangers, and then place the outlets of the mufflers into the clamp hangers.

5) Place H-pipe assembly **#16488S** in its approximate position underneath the vehicle and connect the back of the H-pipes into the inlets of the mufflers and support with a stand. Before connecting the H-pipe, slide a clamp over the muffler inlets, then connect to the H-pipe and tighten clamps enough to hold, but still allow for adjustment.

6) Place the right and left side front tailpipe sections **#16492S** into outlet of mufflers and tighten the clamp hangers just enough to hold, but still allow for adjustment. Place rubber hangers on the two tailpipe clamp hangers **#359HA** and **#360HA**. Connect them to the frame mounts installed in Step 3 and onto the back of the over-axle pipe.

7) Take the right rear section tailpipe **#16491S** and slide it onto the back of the right front section tailpipe **#16492S**. Slide clamp hanger **#360HA** onto the back of right rear section tailpipe **#16491S** and slide the hanger rod into rubber hanger **#HA168** installed in Step 3.

8) Take the left rear section tailpipe **#16490S** and slide it onto the back of the left front section tailpipe **#16492S**. Use a clamp at this connection (*slide clamp on front section tailpipe before connecting to rear section*) and tighten enough to hold, but still allow for adjustment. Slide clamp hanger **#359HA** onto the back of the left rear section tailpipe **#16490** and slide the hanger rod into rubber hanger **#HA168** that you installed in Step 3.

9) The front connector pipes **#16293S** are long enough to allow for many different header combinations, therefore, it is necessary to determine the proper length of the connector pipes. Once the proper length is determined, trim the front connector pipes to fit.

## PACKING LIST

| <u>Qty</u>                                                    | <b>Description</b>                                                                                                                                                                                               | Part#                                                               |                |
|---------------------------------------------------------------|------------------------------------------------------------------------------------------------------------------------------------------------------------------------------------------------------------------|---------------------------------------------------------------------|----------------|
| 2<br>2<br>1<br>2<br>1<br>1<br>1<br>1<br>2<br>1<br>1<br>2<br>1 | Muffler<br>Connector Pipe (R/L)<br>H- Pipe Assembly<br>Front section tailpipe (R/L)<br>Left rear section tailpipe<br>Right rear section tailpipe<br>Parts kit<br>Clamp Hanger Muffler (R/I<br>Muffler Hanger (R) | 852548-Z<br>16293S<br>16488S<br>16492S<br>16490S<br>16491S<br>PK496 | 388HA<br>297HA |
| 1                                                             | Muffler Hanger (L)                                                                                                                                                                                               |                                                                     | 298HA          |
| 1                                                             | Clamp Hanger Tailpipe (R                                                                                                                                                                                         |                                                                     | 360HA          |
| 1                                                             | Clamp Hanger Tailpipe (L)                                                                                                                                                                                        |                                                                     | 359HA          |
| 4                                                             | Rubber Hanger                                                                                                                                                                                                    |                                                                     | HA168          |
| 1                                                             | Frame Hanger Rear (R)                                                                                                                                                                                            |                                                                     | 303HA          |
| 1                                                             | Frame Hanger Rear (L)                                                                                                                                                                                            |                                                                     | 302HA          |
| 8                                                             | 7/16" Hanger Keepers                                                                                                                                                                                             |                                                                     | HW502          |
| 4                                                             | 2.5" Band Clamps                                                                                                                                                                                                 |                                                                     | MC250BS        |
| 2                                                             | 5/16"x 1" Bolt                                                                                                                                                                                                   |                                                                     | HW204          |
| 4                                                             | 5/16" Flat Washer                                                                                                                                                                                                |                                                                     | HW302          |
| 2                                                             | 5/16" Lock Washer                                                                                                                                                                                                |                                                                     | HW308          |
| 2                                                             | 5/16" Nuts                                                                                                                                                                                                       |                                                                     | HW102          |
| 2                                                             | 3/8" Cut Thread Hex Bolt                                                                                                                                                                                         |                                                                     | HW222          |
| 2                                                             | 3/8" Flat Washer                                                                                                                                                                                                 |                                                                     | HW303          |

Installation diagram for: SYSTEM #817412 1964-1967 GM A-BODIES \*\*2.50" STAINLESS PIPES\*\*