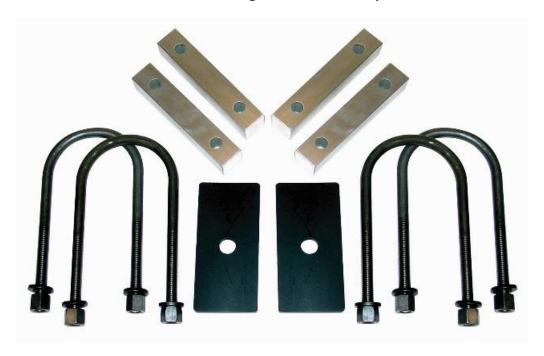

| Item | Description                           | Quantity |
|------|---------------------------------------|----------|
| 1    | Mono-to-Multi-Leaf Steel Locating Pad | 2        |
| 2    | Mono-to-Multi-Leaf Aluminum Spacer    | 4        |
| 3    | 7/16"-20 x 3-1/16" x 6-7/8" U-Bolts   | 4        |
| 4    | 7/16"-20 Hex Nuts                     | 8        |
| 5    | 7/16" SAE Flat Washer                 | 8        |
| 6    | Instructions                          | 1        |