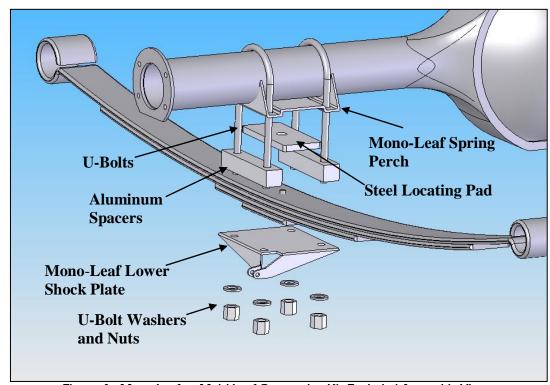

## Detroit Speed Inc. Mono-Leaf to Multi-Leaf Conversion Kit P/N: 041101

The Detroit Speed Mono-Leaf to Multi-Leaf Conversion Kit allows you to use your existing mono-leaf spring perch and lower shock plate when converting to a multi-leaf spring. Follow instructions for installation and reference Figure 1 for assembly.

Figure 1 - Mono-Leaf to Multi-Leaf Conversion Kit Exploded Assembly View

If you have any questions before or during the installation of this product please contact Detroit Speed and Engineering at <a href="mailto:info@detroitspeed.com">info@detroitspeed.com</a> or 704.662.3272

## Instructions:

- 1. Remove the mono-leaf spring and both rubber pads.
- 2. Place the steel locating pad over the center bolt head of the new multi-leaf spring.

- 3. Center the steel locating pad in the upper spring seat.
- 4. Place the aluminum spacers on each side of the multi-leaf spring.
- 5. The steel locating pad can be welded to the spring perch seat if desired.
- 6. Install the U-bolts through the spring perch, spacers, and lower shock plate and torque to 45 ft-lbs. using the provided hardware. **NOTE**: If you are not using the DSE drop leaf springs that are not as thick at the spring perch, you may need to use the rubber pad(s) removed in step 1 if the assembly is not tight after installation.