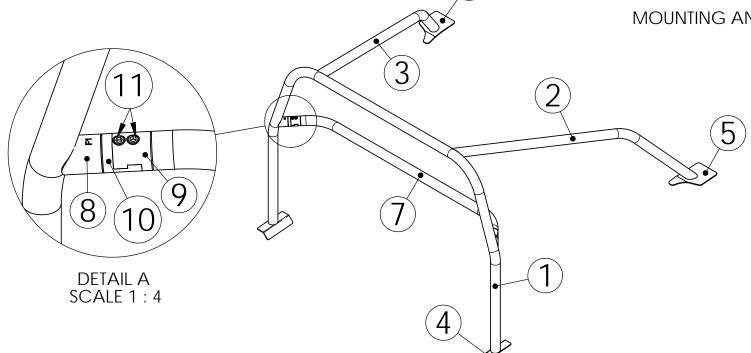

## 1967-69 CAMARO/FIREBIRD ROLL CAGE ILLUSTRATION

If you have any questions please contact Detroit Speed, Inc. info@detroitspeed.com 704.662.3272

| ITEM NO. | DESCRIPTION                         | QTY. |
|----------|-------------------------------------|------|
| 1        | Roll Cage Main Hoop                 | 1    |
| 2        | Rear Driver Support Bar             | 1    |
| 3        | Rear Passenger Support Bar          | 1    |
| 4        | 4pt Roll Cage Rocker Doubler        | 2    |
| 5        | Rear Driver Doubler Plate           | 1    |
| 6        | Rear Passenger Doubler Plate        | 1    |
| 7        | Roll Cage "H" Cross Bar             | 1    |
| 8        | 1st Gen Clevis Adapter              | 2    |
| 9        | Clevis-Upper Half                   | 2    |
| 10       | Clevis-Lower Half                   | 2    |
| 11       | 5/16"-18 x 1" Socket Head Cap Screw | 4    |