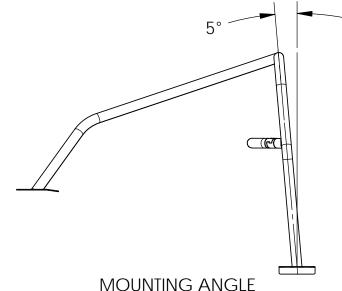

ed, Inc. info@detroitspeed.com 704.662.3272

| ITEM NO. | DESCRIPTION                         | QTY. |
|----------|-------------------------------------|------|
| 1        | Roll Cage Main Hoop                 | 1    |
| 2        | Rear Driver Support Bar             | 1    |
| 3        | Rear Passenger Support Bar          | 1    |
| 4        | 4pt Roll Cage Rocker Doubler        | 2    |
| 5        | Rear Driver Doubler Plate           | 1    |
| 6        | Rear Passenger Doubler Plate        | 1    |
| 7        | Roll Cage "H" Cross Bar             | 1    |
| 8        | 1st Gen Clevis Adapter              | 2    |
| 9        | Clevis-Upper Half                   | 2    |
| 10       | Clevis-Lower Half                   | 2    |
| 11       | 5/16"-18 x 1" Socket Head Cap Screw | 4    |