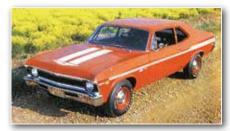

# 1969 Yenko Stripe Kit

This stripe kit is exclusively for this one year only Yenko Super Car! Includes hood, fender, door and guarter panel stripes and is available in black or white. This kit does (1) car.

| 69-YNKO  | Black | 209.95 kit |
|----------|-------|------------|
| 69-YNKOW | White | 209.95 kit |