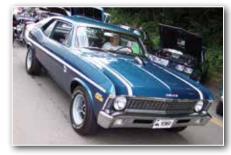

#### 1970 Yenko Deuce Stripe Kit

This stripe kit is for the one year only Yenko Deuce with the LT-1 engine. Includes hood, door, fender, quarter panel and wide trunk lid stripes and is available in black or white. This kit does (1) car

| . ,     |       |            |
|---------|-------|------------|
| 70-YNDB | Black | 319.95 kit |
| 70-YNDW | White | 319.95 kit |