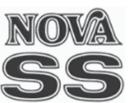

### 1975-76 Nova SS Stripe Kit

This is a complete 1975-76 Nova SS Super Sport decal kit. Includes (3) SS fender and trunk decals, squeegee and

instructions. These factory optioned decals will add a tough muscle car look to your Nova.