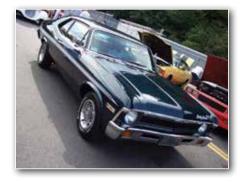

## 1971-72 Rally Nova Stripe Kit

This stripe kit is for the rare Rally Nova option and is complete with fender, door, quarter panel and rear end panel stripes as well as a "Rally Nova" hood decal. This kit does (1) car.

| 712-RLYB | Black | . 219.95 kit |
|----------|-------|--------------|
| 712-RLYW | White | . 219.95 kit |