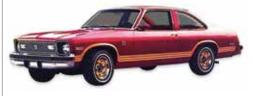

# 1977-79 Nova SS Stripe Kit

This is a complete 1977-79 Nova SS Super Sport decal kit. Includes (2) front wheel well stripes, (2) door stripes, (2) rear wheel well stripes, (2) rear tail lamp stripes, squeegee and instructions. These factory optioned decals will add a tough muscle car look to your Nova.