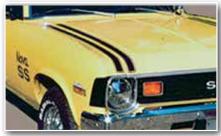

# 1973 Nova SS Stripe Kit

This stripe kit for the 1973 Nova SS includes fender, door and quarter panel stripes. This kit does (1) car.

| 73-NSSB | Black | . 219.95 kit |
|---------|-------|--------------|
| 73-NSSW | White | 219.95 kit   |